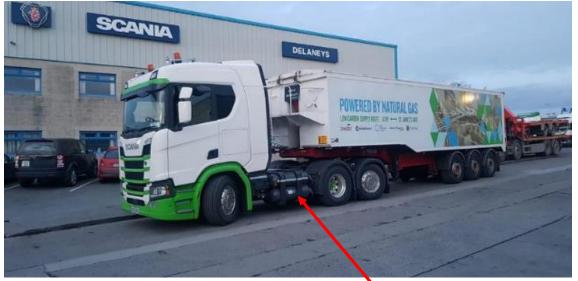

## 5. Scania 6 x 2 Bio-CNG

- 640 Litres CNG @ 200Bar giving 350km range
- General £25k premium over diesel tractor unit
- Currently available up to 410hp, 2000Nm Torque

#### Ideal for the Following Applications:

- Specialized Tanker Haulage Pharmaceutical/Chemical, Food and Beverage, Bitumen, Water treatment and Waste/Recycling industries
- AD/Biomass Haulage Feedstock, Digestate and Compressed Upgraded Biogas haulage

#### Hythane (12% H2, 88% Bio-CNG)

- The Scania truck can run on 12% Hydrogen (by volume) with no modifications
- Make H2 direct from solar/wind/hydro and earn a premium of £6.87 per kg of H2 as a Development fuel under the RTFC
  - Floating solar + batteries + hythane/Bio-CNG
  - How lovely is that?
  - Do it today

## cng services ltd

CNG Storage cylinders between the front 2 axles