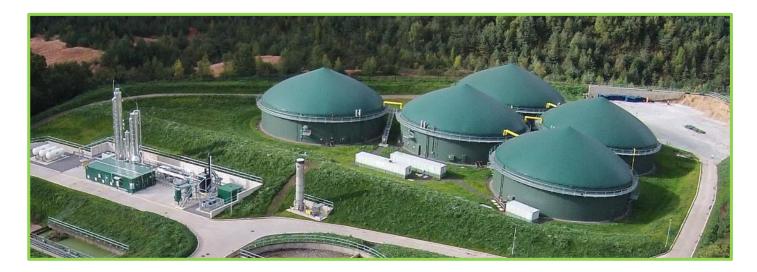

# 1. What is Biomethane?

- Bio-gas from an anaerobic digester contains typically 65% methane, 35% CO2
  - Lager shandy
- Natural gas contains around 90% methane, with ethane, propane, butane, CO2 and nitrogen making up the rest
  - Blended whisky made from dinosaur poo in a prehistoric AD, contaminated over the millenia
- Biomethane is bio-gas without the CO2, containing around 98% methane
  - Malt whisky, the elixir of life, we all want to drink it
  - 110 biomethane plants in GB
- The XL extract on the right show biogas, electricity generation, biomethane and truck consumption to give an idea of the scale

And its very easy to capture the waste CO2 from making biomethane (its almost 100% pure) and use this in greenhouses or to make fertiliser (see Simon's presentation) ......so it becomes a carbon negative fuel

And, as the offshore CCS projects are completed there will be the option of CCS

| Biogas and AD Data                                        |            |           |  |  |
|-----------------------------------------------------------|------------|-----------|--|--|
| Biogas Composition (%CH4)                                 | 58%        |           |  |  |
| Biogas Production Rate (60% CH4, 40% CO2)                 | 700        | Nm3/h     |  |  |
| Biogas Production Rate                                    | 738        | Sm3/h     |  |  |
| AD Operation                                              | 100%       |           |  |  |
| AD Annual Production Hours                                | 8,760      | hours     |  |  |
| Annual Biogas Production                                  | 6,468,923  | Sm3/annum |  |  |
| CHP Data                                                  |            |           |  |  |
| CHP Efficiency (LCV to Electricity)                       | 38%        |           |  |  |
| CHP Availability                                          | 95%        |           |  |  |
| Annual Electricity Generation                             | 12,799,676 | kWh/annum |  |  |
| Biomethane Data                                           |            |           |  |  |
| CH4 Capture                                               | 99%        |           |  |  |
| Biomethane Methane Content                                | 97%        | %CH4      |  |  |
| Energy in 1m <sup>3</sup> of Biomethane (97% CH4, 2% CO2) | 36.647     | MJ/m3     |  |  |
| Density of Biomethane (97% CH4, 2% CO2)                   | 0.709      | Kg/m3     |  |  |
| Energy in 1 kg of Biomethane                              | 51.688     | MJ/Kg     |  |  |
| 1kWh of Energy                                            | 3.6        | MJ        |  |  |
| kWh Energy in 1 kg of CBM                                 | 14.358     | kWh/kg    |  |  |
| Biomethane Production                                     | 424        | Sm3/h     |  |  |
| Annual Biomethane Production                              | 3,603,022  | Sm3/annum |  |  |
| Annual Biomethane Production                              | 2,554,543  | kg/annum  |  |  |
| Annual Biomethane Production                              | 36,678,122 | kWh/annum |  |  |
| 6x2 Tractor Unit                                          |            |           |  |  |
| Typical 6 x 2 truck consumption                           | 3.1        | km/kg     |  |  |
| Typical annual km in GB                                   | 160,000    | km/annum  |  |  |