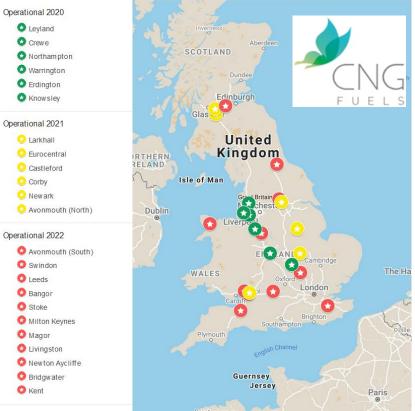

#### **CNG Fuels**

Taken from network on Bio-CNG stations, mass balanced from the AD plant to the filling station

### Bio-CNG Station Roll-Out Plan - UK Network