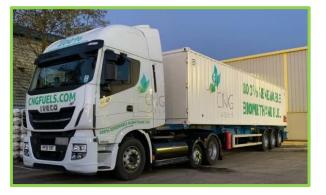

supported/instigated include:
  - Thames Water Didcot pilot
  - o Severn Trent Water Minworth, Derby, Stoke Bardolph, Strongford
  - Wessex Water Avonmouth, Trowbridge
  - United Utilities Davyhulme
  - Welsh Water Five Fords
  - Northumbrian Water Howdon, Bran Sands
- There are 2 options for biomethane HGVs inject into the grid and take it out where the trucks are or run trucks directly on compressed biomethane. Both can and do
  work, depends on individual circumstances. The key is the trucks they exist today



# 4. Iveco Bio-CNG 6 x 2

#### Whisky Industry in Scotland (pre livery) Launch April 2021

New fleet runs direct on compressed biomethane made from whisky waste



#### **CNG Fuels**

Taken from network on Bio-CNG stations, mass balanced from the AD plant to the filling station



### Bio-CNG Station Roll-Out Plan - UK Network



## 5. Scania 6 x 2 Bio-CNG





- 640 Litres CNG @ 200Bar giving 350km range
- General £25k premium over diesel tractor unit
- Currently available up to 410hp, 2000Nm Torque

#### Ideal for the Following Applications:

- Specialized Tanker Haulage Pharmaceutical/Chemical, Food and Beverage, Bitumen, Water treatment and Waste/Recycling industries
- AD/Biomass Haulage Feedstock, Digestate and Compressed Upgraded Biogas haulage

#### Hythane (12% H2, 88% Bio-CNG)

- The Scania truck can run on 12% Hydrogen (by volume) with no modifications
- Make H2 direct from solar/wind/hydro and earn a premium of £6.87 per kg of H2 as a Development fuel under the RTFC
  - Floating solar + batteries + hythane/Bio-CNG
  - How lovely is that?
  - Do it today