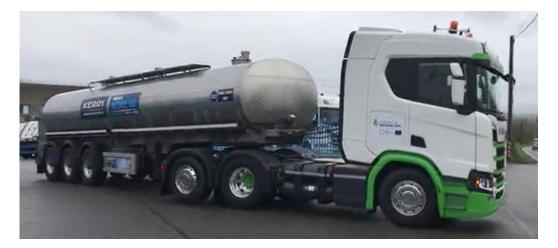

#### Whisky Industry in Scotland (pre livery) Launch April 2021

New fleet runs direct on compressed biomethane made from whisky waste