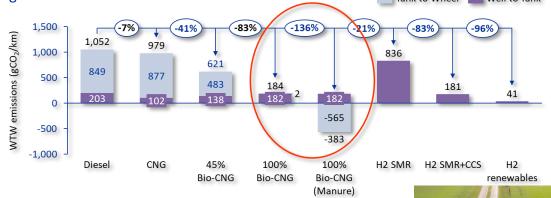

# 2. Todays' Biomethane Trucks have CO<sub>2</sub> Emissions Over 80% Lower than Diesel

Modelled Well-to-Wheel (WTW) emissions for CNG trucks<sup>1</sup> suggest that a 100% emissions saving is possible when using 100% biomethane, compared to diesel equivalents. This is comparable to real-world trial data<sup>2</sup> which estimated WTW emissions savings of 76-81% with pure biomethane

The CO<sub>2</sub> emissions associated with biomethane are primarily incurred during the production process, from the electricity consumption of the plant required to clean and compress the gas. This is largely dictated by the carbon intensity of the grid Tank to Wheel Well to Tank