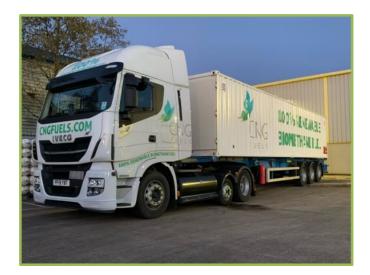

#### Whisky Industry in Scotland (pre livery) Launch April 2021

New fleet runs direct on compressed biomethane made from whisky waste

#### **CNG Fuels**

Taken from network on Bio-CNG stations, mass balanced from the AD plant to the filling station