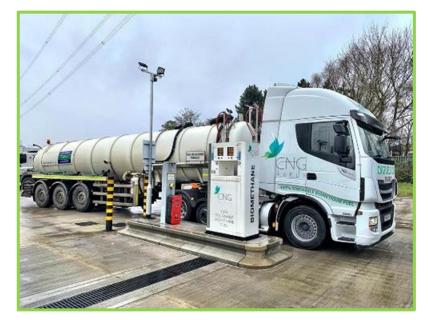

#### **CNG Fuels**

Taken from network on Bio-CNG stations, mass balanced from the AD plant to the filling station

### Bio-CNG Station Roll-Out Plan - UK Network